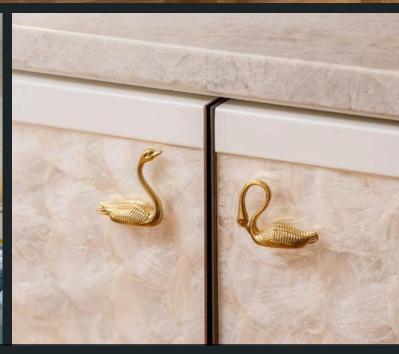

Chantilly is a very stylish Capiz Shell Veneer in a neutral off-white shade that captivates and inspires. This surface adds a touch of quiet luxury to any interiors and helps highlight statement pieces.

Offering an ethereal, natural iridescence it exudes tones that echo the natural beauty of Mother of Pearl. This surface has its own features created by time and tides.

## 2 Colour Variations

Chantilly

Perreux

| Collection   | Veneers                                                                                                                                                         |  |
|--------------|-----------------------------------------------------------------------------------------------------------------------------------------------------------------|--|
| Colour       | Chantilly                                                                                                                                                       |  |
| Material     | Capiz Shell                                                                                                                                                     |  |
| Sheet Size   | lm²                                                                                                                                                             |  |
| Backing      | Fine cloth mesh backing glued to back of the Capiz shell                                                                                                        |  |
| Applications | Internal                                                                                                                                                        |  |
| Typical Uses | Furniture inlays<br>Adorning wardrobes & cabinets<br>Architectural & wall elements<br>Handles, Jewellery, Music Instruments<br>Incorporated into fashion pieces |  |
| Not Suitable | External Use<br>Flooring<br>Wet Environments                                                                                                                    |  |