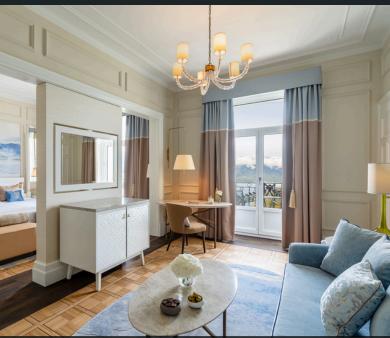

Chantilly is a very stylish Capiz Shell Veneer in a neutral off-white shade that captivates and inspires. This surface adds a touch of quiet luxury to any interiors and helps highlight statement pieces.

Offering an ethereal, natural iridescence it exudes tones that echo the natural beauty of Mother of Pearl. This surface has its own features created by time and tides.