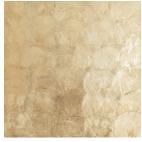

## 2 Colour Variations

Chantilly

Perreux

| Collection   | Veneers                                                                                                                                                         |  |
|--------------|-----------------------------------------------------------------------------------------------------------------------------------------------------------------|--|
| Colour       | Chantilly                                                                                                                                                       |  |
| Material     | Capiz Shell                                                                                                                                                     |  |
| Sheet Size   | lm²                                                                                                                                                             |  |
| Backing      | Fine cloth mesh backing glued to back of the Capiz shell                                                                                                        |  |
| Applications | Internal                                                                                                                                                        |  |
| Typical Uses | Furniture inlays<br>Adorning wardrobes & cabinets<br>Architectural & wall elements<br>Handles, Jewellery, Music Instruments<br>Incorporated into fashion pieces |  |
| Not Suitable | External Use<br>Flooring<br>Wet Environments                                                                                                                    |  |