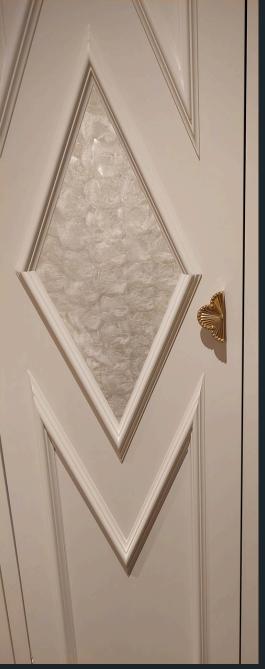

Chantilly is a very stylish Capiz Shell Veneer in a neutral off-white shade that captivates and inspires. This surface adds a touch of quiet luxury to any interiors and helps highlight statement pieces.

Offering an ethereal, natural iridescence it exudes tones that echo the natural beauty of Mother of Pearl. This surface has its own features created by time and tides.

## 2 Colour Variations

Chantilly

Perreux

| Collection   | Veneers                                                                                                                                                         |  |
|--------------|-----------------------------------------------------------------------------------------------------------------------------------------------------------------|--|
| Colour       | Chantilly                                                                                                                                                       |  |
| Material     | Capiz Shell                                                                                                                                                     |  |
| Sheet Size   | lm²                                                                                                                                                             |  |
| Backing      | Fine cloth mesh backing glued to back of the Capiz shell                                                                                                        |  |
| Applications | Internal                                                                                                                                                        |  |
| Typical Uses | Furniture inlays<br>Adorning wardrobes & cabinets<br>Architectural & wall elements<br>Handles, Jewellery, Music Instruments<br>Incorporated into fashion pieces |  |
| Not Suitable | External Use<br>Flooring<br>Wet Environments                                                                                                                    |  |