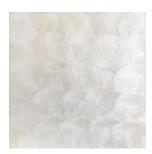

## 2 Colour Variations

Chantilly

Perreux

| Collection   | Veneers                                                                                                                                                         |  |
|--------------|-----------------------------------------------------------------------------------------------------------------------------------------------------------------|--|
| Colour       | Chantilly                                                                                                                                                       |  |
| Material     | Capiz Shell                                                                                                                                                     |  |
| Sheet Size   | lm²                                                                                                                                                             |  |
| Backing      | Fine cloth mesh backing glued to back of the Capiz shell                                                                                                        |  |
| Applications | Internal                                                                                                                                                        |  |
| Typical Uses | Furniture inlays<br>Adorning wardrobes & cabinets<br>Architectural & wall elements<br>Handles, Jewellery, Music Instruments<br>Incorporated into fashion pieces |  |
| Not Suitable | External Use<br>Flooring<br>Wet Environments                                                                                                                    |  |