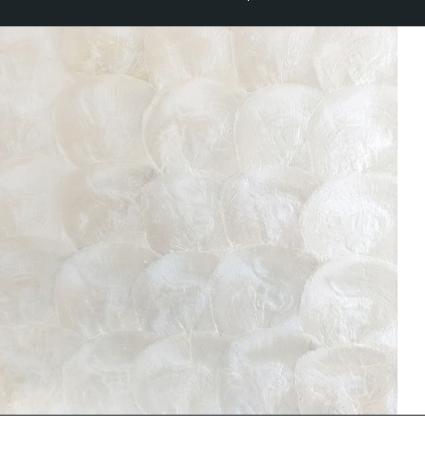

Chantilly is a very stylish Capiz Shell Veneer in a neutral off-white shade that captivates and inspires. This surface adds a touch of quiet luxury to any interiors and helps highlight statement pieces.

Offering an ethereal, natural iridescence it exudes tones that echo the natural beauty of Mother of Pearl. This surface has its own features created by time and tides.