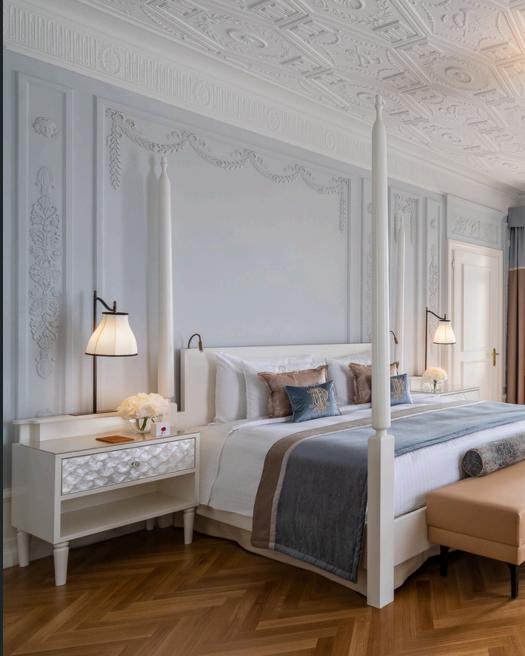

Chantilly is a very stylish Capiz Shell Veneer in a neutral off-white shade that captivates and inspires. This surface adds a touch of quiet luxury to any interiors and helps highlight statement pieces.

Offering an ethereal, natural iridescence it exudes tones that echo the natural beauty of Mother of Pearl. This surface has its own features created by time and tides.