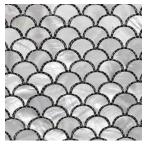

## TECHNICAL SPECIFICATIONS

3D Cube

Fantail

Herringbone

| Collection      | Mosaics |
|-----------------|---------|
| Colour Featured | Bianco  |
|                 |         |

**Base Material** Freshwater Mother of Pearl