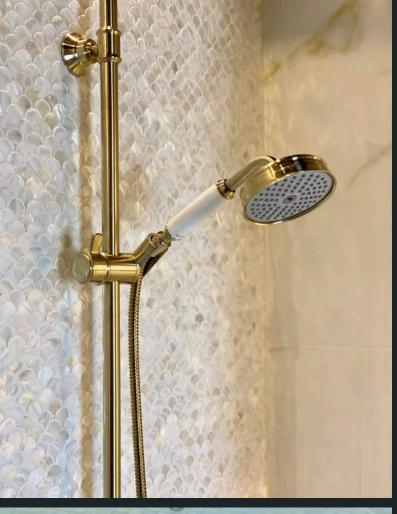

White is one of the most popular and powerful colours used in interior design and our Bianco freshwater pearl mosaic will help increase light and space, creating the perfect neutral background for interiors and increasing their real estate value.

The natural subtle shimmer of Bianco provides a great layer to add depth and interest to any luxury design scheme. It is a popular choice for feature walls, bathrooms, shower walls, backsplashes, spas, as well as swimming pools and Jacuzzi.

**Sheet Size** 318 x 318mm for 25mm Square Tesserae

**Backing** Mesh or Paper

**Recommended Grout** White

**Applications** Internal & External

Typical Uses Interior & Exterior Walls

Interior & Exterior Floors
Kitchen & Bathroom Backsplashes
Shower Walls & Steam Rooms
Interior & exterior Swimming Pools & Hot Tubs