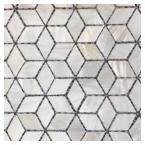

## TECHNICAL SPECIFICATIONS

3D Cube

Fantail

Herringbone

| Collection      | Mosaics |
|-----------------|---------|
| Colour Featured | Bianco  |
|                 |         |

**Base Material** Freshwater Mother of Pearl