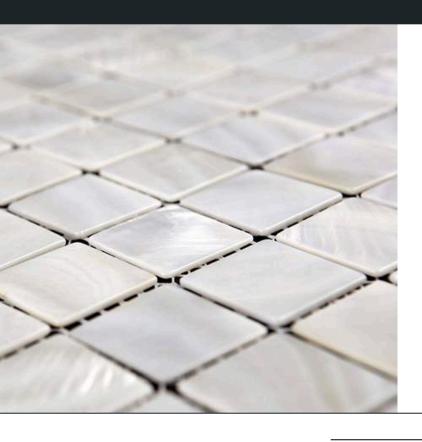

White is one of the most popular and powerful colours used in interior design and our Bianco freshwater pearl mosaic will help increase light and space, creating the perfect neutral background for interiors and increasing their real estate value.

The natural subtle shimmer of Bianco provides a great layer to add depth and interest to any luxury design scheme. It is a popular choice for feature walls, bathrooms, shower walls, backsplashes, spas, as well as swimming pools and Jacuzzi.

## 12 Styles

SQUARE 15MM

CIRCLES

BRICK

-2

Care Guide

Full Safety, Installation Care guide available