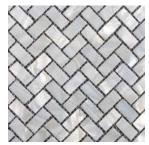

## TECHNICAL SPECIFICATIONS

3D Cube

Fantail

Herringbone

| Collection      | Mosaics |
|-----------------|---------|
| Colour Featured | Bianco  |
|                 |         |

**Base Material** Freshwater Mother of Pearl