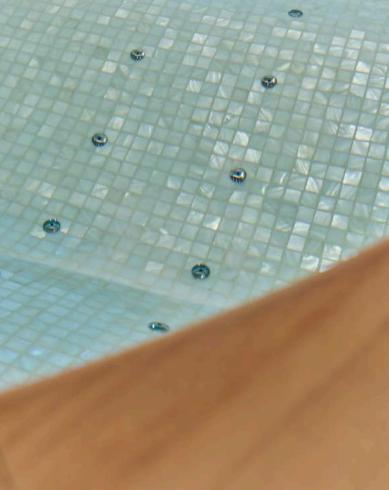

The natural subtle shimmer of Bianco provides a great layer to add depth and interest to any luxury design scheme. It is a popular choice for feature walls, bathrooms, shower walls, backsplashes, spas, as well as swimming pools and Jacuzzi.

**Sheet Size** 318 x 318mm for 25mm Square Tesserae

**Backing** Mesh or Paper

**Recommended Grout** White

**Applications** Internal & External

Typical Uses Interior & Exterior Walls

Interior & Exterior Floors
Kitchen & Bathroom Backsplashes
Shower Walls & Steam Rooms
Interior & exterior Swimming Pools & Hot Tubs