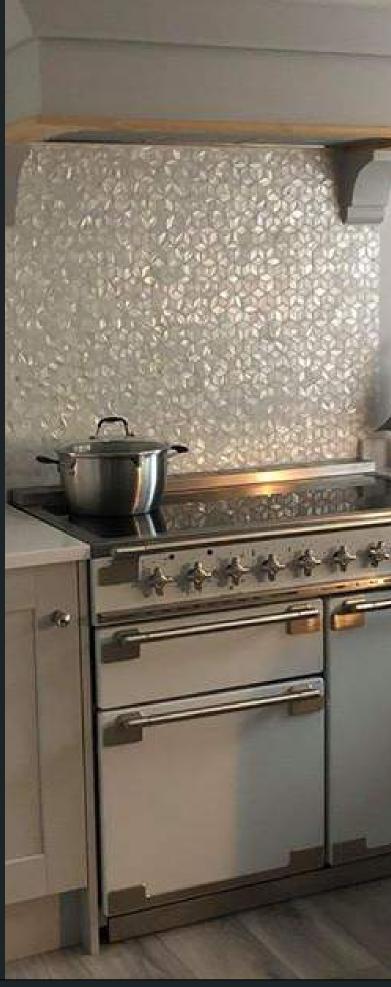

White is one of the most popular and powerful colours used in interior design and our Bianco freshwater pearl mosaic will help increase light and space, creating the perfect neutral background for interiors and increasing their real estate value.

The natural subtle shimmer of Bianco provides a great layer to add depth and interest to any luxury design scheme. It is a popular choice for feature walls, bathrooms, shower walls, backsplashes, spas, as well as swimming pools and Jacuzzi.