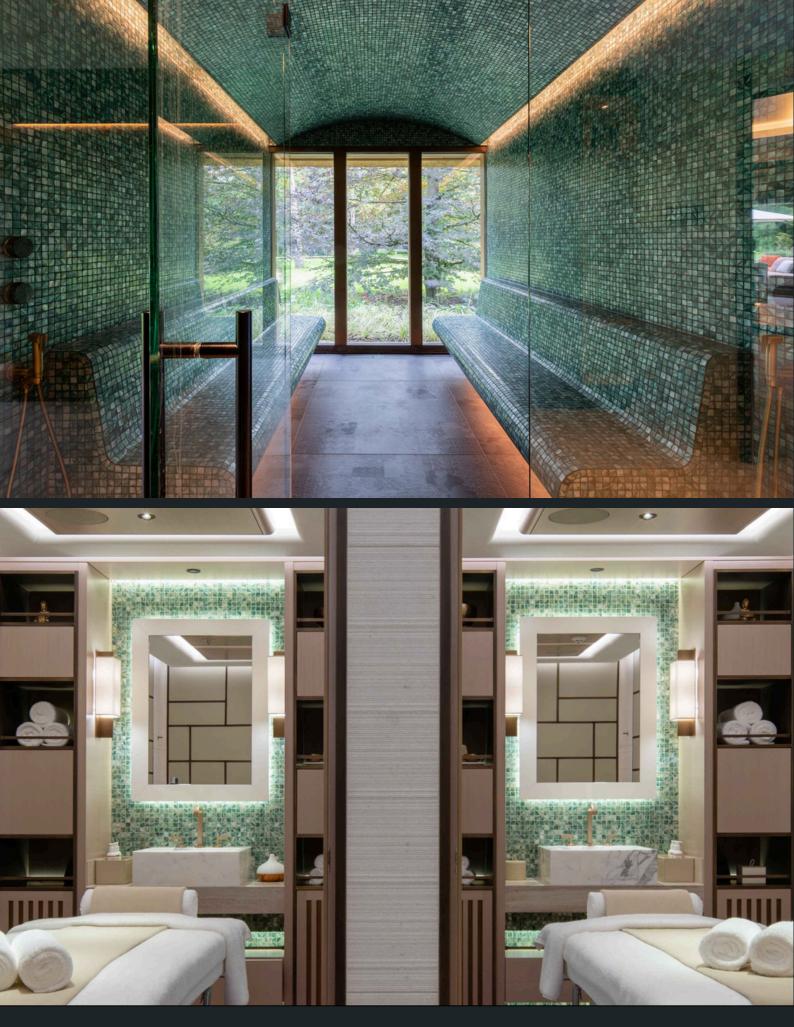

Jade is a colour naturally associated with wellness. The rich emerald tones of Siminetti's Jade mosaics help to craft a harmonious environment that encourages relaxation and rejuvenation.

Whether used in a luxurious bathroom, an intimate spa, or a meditation room, these tiles transform any space into a serene oasis.

The iridescent glimmer of mother of pearl catches the light beautifully, creating a dynamic and everchanging visual experience that soothes the mind and spirit.

**Backing** Mesh or Paper

Recommended Grout Moss

**Applications** Internal

**Typical Uses**Interior Walls
Interior Floors
Kitchen & Bathroom Backsplashes
Shower Walls & Steam Rooms