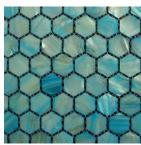

## TECHNICAL SPECIFICATIONS

Square 25

Shading Blend

Hexagons

| Collection      | Mosaics                    |
|-----------------|----------------------------|
| Colour Featured | Jade                       |
| Base Material   | Freshwater Mother of Pearl |
| Sheet Size      | 318 x 318mm                |