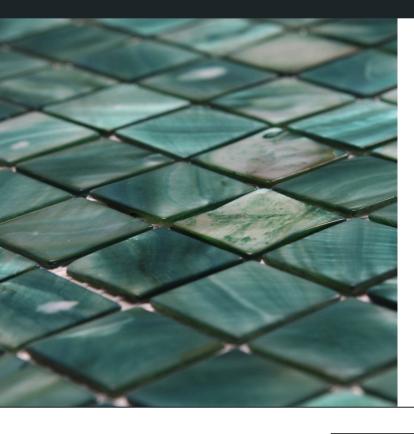

Jade is a colour naturally associated with wellness. The rich emerald tones of Siminetti's Jade mosaics help to craft a harmonious environment that encourages relaxation and rejuvenation.

Whether used in a luxurious bathroom, an intimate spa, or a meditation room, these tiles transform any space into a serene oasis.

The iridescent glimmer of mother of pearl catches the light beautifully, creating a dynamic and everchanging visual experience that soothes the mind and spirit.

## TECHNICAL SPECIFICATIONS

Square 25

Shading Blend

Hexagons

| Collection      | Mosaics                    |
|-----------------|----------------------------|
| Colour Featured | Jade                       |
| Base Material   | Freshwater Mother of Pearl |
| Sheet Size      | 318 x 318mm                |