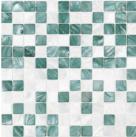

## TECHNICAL SPECIFICATIONS

Square 25

Shading Blend

Hexagons

| Collection      | Mosaics                    |
|-----------------|----------------------------|
| Colour Featured | Jade                       |
| Base Material   | Freshwater Mother of Pearl |
| Sheet Size      | 318 x 318mm                |