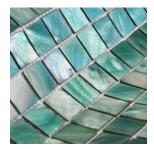

## TECHNICAL SPECIFICATIONS

Square 25

Shading Blend

Hexagons

| Collection      | Mosaics                    |
|-----------------|----------------------------|
| Colour Featured | Jade                       |
| Base Material   | Freshwater Mother of Pearl |
| Sheet Size      | 318 x 318mm                |

Jade is a colour naturally associated with wellness. The rich emerald tones of Siminetti's Jade mosaics help to craft a harmonious environment that encourages relaxation and rejuvenation.

Whether used in a luxurious bathroom, an intimate spa, or a meditation room, these tiles transform any space into a serene oasis.